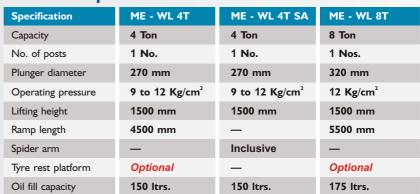

mm                 |
| Overall width (with motor) | 3276mm                 |
| Lifting speed              | <55 seconds            |
| Ramp (2 Nos.)              | Included               |
| Central Jack               | 2 Ton                  |
| Power supply               | 380V AC, 3 Phase, 50Hz |
| Power                      | 2.2 KW                 |

Tyre Rest Platform (Optional)

# Hydraulic Washing Lift

### Model: ME - WL 4T / 8T



### **Salient Features**

- Hydro pneumatic
- Standard model at 4 ton capacity
- Separate model with Spider Arm design for 4 ton capacity
- Plunger finish Hard chrome plated to 20 microns
- Heavy duty rigid ramps accommodate a wide range of vehicles of varying size and type

#### Model: ME - WL 4T SA



**Spider Arm** 

## **Technical Specification**