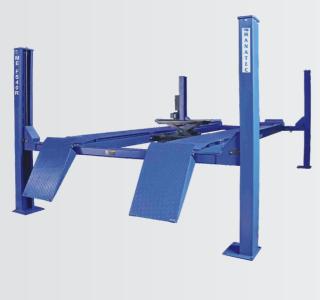

## Four Post Lift

## Model: ME - FPL FS40R 4.0 Ton

>> Electro Hydraulic <<

### Salient Features

- Driven by hydraulic cylinder in stable lifting & lowering
- Device performs stable and reliable work with anti-breaking rope safety insurance
- Connected by using steel cables, forced synchronized movement of the lift in order to effectively prevent the sloping of the vehicle
- Level can be well adjusted to meet the need for wheel alignment
- Wheel free jack 2 Ton capacity

### **Technical Specification**

| Lifting capacity           | 4.0 Ton                |
|----------------------------|------------------------|
| Max lifting height         | 1962 mm                |
| Min lifting height         | 127 mm                 |
| Platform Length            | 4500 mm                |
| Platform width             | 508 mm                 |
| Overall width (with motor) | 3276mm                 |
| Lifting speed              | <55 seconds            |
| Ramp (2 Nos.)              | Included               |
| Central Jack               | 2 Ton                  |
| Power supply               | 380V AC, 3 Phase, 50Hz |
| Power                      | 2.2 KW                 |