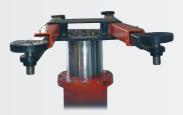

|
| Platform width             | 508 mm                 |
| Overall width (with motor) | 3276mm                 |
| Lifting speed              | <55 seconds            |
| Ramp (2 Nos.)              | Included               |
| Central Jack               | 2 Ton                  |
| Power supply               | 380V AC, 3 Phase, 50Hz |
| Power                      | 2.2 KW                 |

Tyre Rest Platform (Optional)

# Hydraulic Washing Lift

### Model: ME - WL 4T / 8T



### **Salient Features**

- Hydro pneumatic
- Standard model at 4 ton capacity
- Separate model with Spider Arm design for 4 ton capacity
- Plunger finish Hard chrome plated to 20 microns
- Heavy duty rigid ramps accommodate a wide range of vehicles of varying size and type

#### Model: ME - WL 4T SA



**Spider Arm** 

## **Technical Specification**