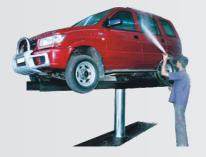

# Hydraulic Washing Lift

### Model: ME - WL 4T / 8T

### **Salient Features**

- Hydro pneumatic
- Standard model at 4 ton capacity
- Separate model with Spider Arm design for 4 ton capacity
- Plunger finish Hard chrome plated to 20 microns
- Heavy duty rigid ramps accommodate a wide range of vehicles of varying size and type